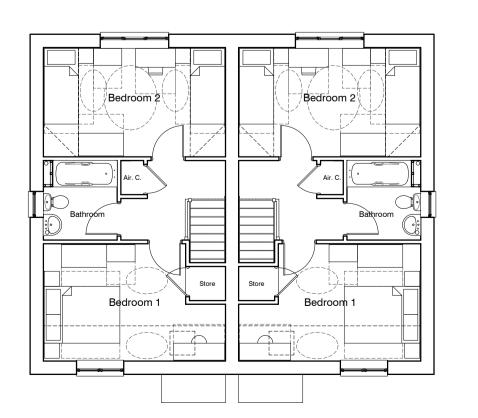

0 1 2 3 4 5m scale 1:100

## Materials Plots 1-3

Red facing brick to approval of Local Authority with

through coloured render over.

Brown concrete tile to approval of Local Authority. White uPVC set back to form 90mm reveal.

White uPVC

White uPVC Composite door set with paint finish. Colour TBC.

Ground Floor ∼ Plots 1-3 0 2



First Floor ~ Plots 1-3



Front Elevation ~ Plots 4-5

0 1 2 3 4 5m scale 1:100

Side Elevation ∼ Plots 4-5

Rear Elevation ~ Plots 4-5

Side Elevation ∼ Plots 4-5



First Floor ∼ Plots 4-5

## Materials Plots 4-5

Red facing brick to approval of Local Authority. Brown concrete tile to approval of Local Authority. White uPVC set back to form 90mm reveal.

White uPVC

White uPVC

Composite door set with paint finish. Colour TBC.



DO NOT SCALE FROM THIS DRAWING

NOTES:

THE GENERAL CONTRACTOR IS TO CHECK ALL DIMENSIONS ON SITE AND

REPORT ANY DISCREPENCIES TO THE SUPERVISING OFFICER.

ALL DIMENSIONS ARE SHOWN IN 'mm' UNLESS OTHERWISE STATED.

Job Title

Proposed New Residential Development at Frambury Lane, Newton for
Uttles or District Council FOR

Aug 16 Scale Drwn Dwg. No. Rev. UDC-703-P02