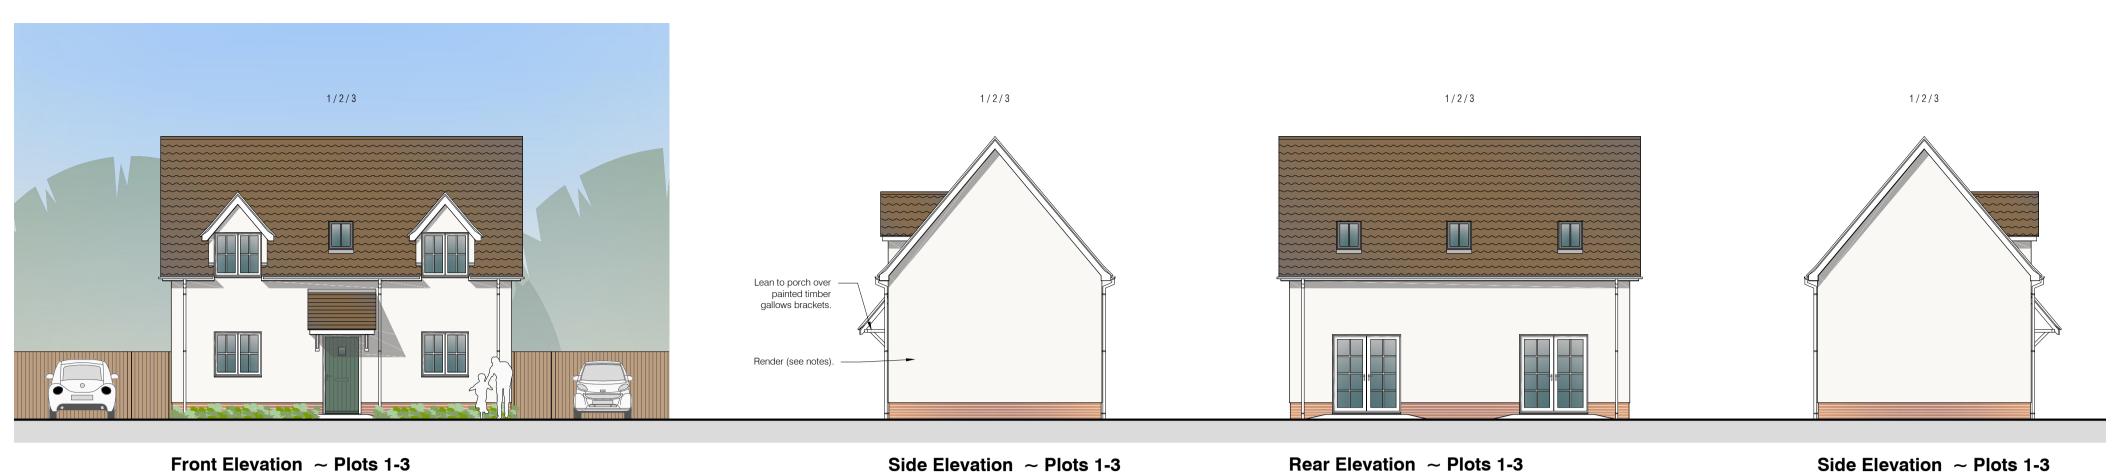

## Materials Plots 1-3

Red facing brick to approval of Local Authority with

through coloured render over.

Brown concrete tile to approval of Local Authority. White uPVC set back to form 90mm reveal.

White uPVC

White uPVC Composite door set with paint finish. Colour TBC.

Ground Floor ∼ Plots 1-3 0 2

First Floor ~ Plots 1-3

Front Elevation ~ Plots 4-5

0 1 2 3 4 5m scale 1:100

Side Elevation ∼ Plots 4-5

Rear Elevation ~ Plots 4-5