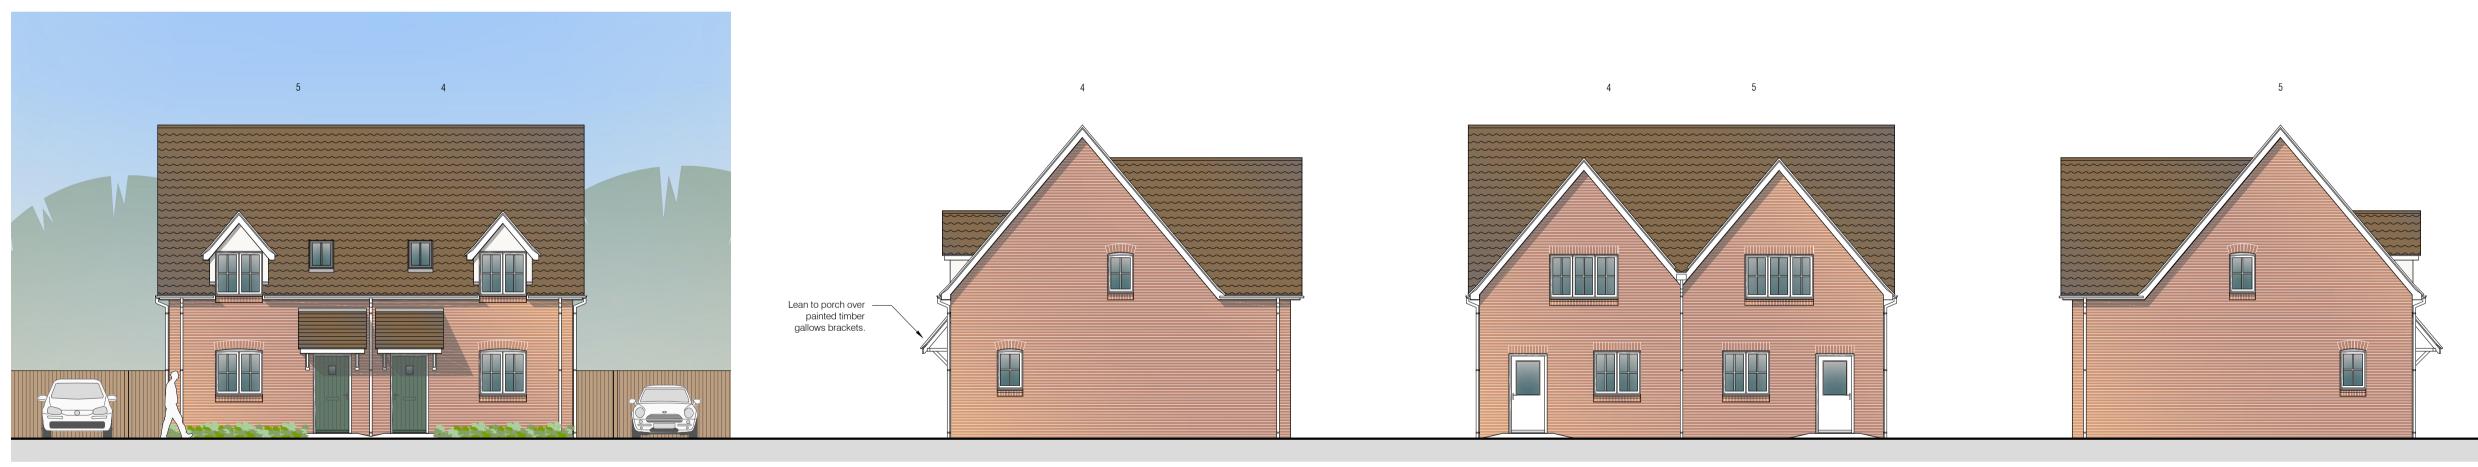

White uPVC Composite door set with paint finish. Colour TBC.

Ground Floor ∼ Plots 1-3 0 2

First Floor ~ Plots 1-3

Front Elevation ~ Plots 4-5

0 1 2 3 4 5m scale 1:100

Side Elevation ∼ Plots 4-5

Rear Elevation ~ Plots 4-5

Side Elevation ∼ Plots 4-5

First Floor ∼ Plots 4-5

## Materials Plots 4-5

Red facing brick to approval of Local Authority. Brown concrete tile to approval of Local Authority. White uPVC set back to form 90mm reveal.

White uPVC

White uPVC

Composite door set with paint finish. Colour TBC.