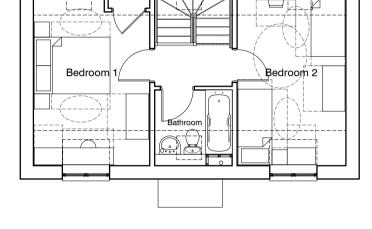

White uPVC Composite door set with paint finish. Colour TBC.

Ground Floor ∼ Plots 1-3 0 2

First Floor ~ Plots 1-3

Front Elevation ~ Plots 4-5

0 1 2 3 4 5m scale 1:100

Side Elevation ∼ Plots 4-5

Rear Elevation ~ Plots 4-5